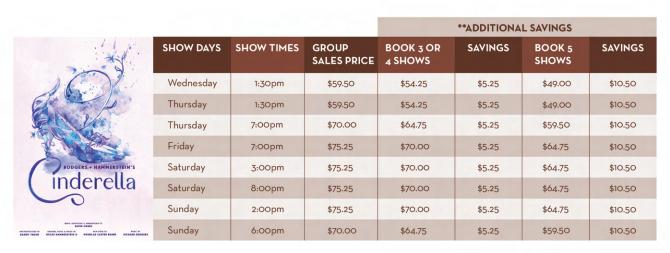

### GROUP SALES PRICING

23/24 SEASON

|                 |           |            |                      |                      | **ADDITIONA | L SAVINGS       |         |
|-----------------|-----------|------------|----------------------|----------------------|-------------|-----------------|---------|
|                 | SHOW DAYS | SHOW TIMES | GROUP<br>SALES PRICE | BOOK 3 OR<br>4 SHOWS | SAVINGS     | BOOK 5<br>SHOWS | SAVINGS |
|                 | Wednesday | 1:30pm     | \$59.50              | \$54.25              | \$5.25      | \$49.00         | \$10.50 |
|                 | Thursday  | 1:30pm     | \$59.50              | \$54.25              | \$5.25      | \$49.00         | \$10.50 |
|                 | Thursday  | 7:00pm     | \$70.00              | \$64.75              | \$5.25      | \$59.50         | \$10.50 |
| 6               | Friday    | 7:00pm     | \$75.25              | \$70.00              | \$5.25      | \$64.75         | \$10.50 |
|                 | Saturday  | 3:00pm     | \$75.25              | \$70.00              | \$5.25      | \$64.75         | \$10.50 |
|                 | Saturday  | 8:00pm     | \$75.25              | \$70.00              | \$5.25      | \$64.75         | \$10.50 |
| 11              | Sunday    | 2:00pm     | \$75.25              | \$70.00              | \$5.25      | \$64.75         | \$10.50 |
| on the winds by | Sunday    | 6:00pm     | \$70.00              | \$64.75              | \$5.25      | \$59.50         | \$10.50 |