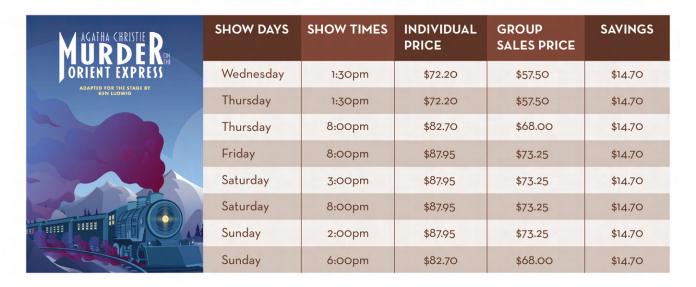

## GROUP SALES PRICING

22/23 SEASON

| SHOW DAYS | SHOW TIMES | INDIVIDUAL<br>PRICE | GROUP<br>SALES PRICE | SAVINGS |
|-----------|------------|---------------------|----------------------|---------|
| Wednesday | 1:30pm     | \$78.50             | \$57.50              | \$21.00 |
| Thursday  | 1:30pm     | \$78.50             | \$57.50              | \$21.00 |
| Thursday  | 8:00pm     | \$83.75             | \$68.00              | \$15.75 |
| Friday    | 8:00pm     | \$89.00             | \$73.25              | \$15.75 |
| Saturday  | 3:00pm     | \$89.00             | \$73.25              | \$15.75 |
| Saturday  | 8:00pm     | \$89.00             | \$73.25              | \$15.75 |
| Sunday    | 2:00pm     | \$89.00             | \$73.25              | \$15.75 |
| Sunday    | 6:00pm     | \$83.75             | \$68.00              | \$15.75 |

| =                                                                     | SHOW DAYS | SHOW TIMES | INDIVIDUAL<br>PRICE | GROUP<br>SALES PRICE | SAVINGS |
|-----------------------------------------------------------------------|-----------|------------|---------------------|----------------------|---------|
| A CHORUS LINE                                                         | Wednesday | 1:30pm     | \$78.50             | \$57.50              | \$21.00 |
|                                                                       | Thursday  | 1:30pm     | \$78.50             | \$57.50              | \$21.00 |
|                                                                       | Thursday  | 8:00pm     | \$83.75             | \$68.00              | \$15.75 |
| HA ARYADIAN MANAKAN                                                   | Friday    | 8:00pm     | \$89.00             | \$73.25              | \$15.75 |
| CHACASA AND RECORDILLO BROCCES AND CHACAGOUPAGE BY<br>MICHAEL OCTUDE! | Saturday  | 3:00pm     | \$89.00             | \$73.25              | \$15.75 |
| JAMES HIRKWOOD & NICHOLAS DANTE                                       | Saturday  | 8:00pm     | \$89.00             | \$73.25              | \$15.75 |
| MARYIN HAMLISCH                                                       | Sunday    | 2:00pm     | \$89.00             | \$73.25              | \$15.75 |
| COMBRO ALEGAR<br>Georgeograpia<br>Bog ayınd                           | Sunday    | 6:00pm     | \$83.75             | \$68.00              | \$15.75 |