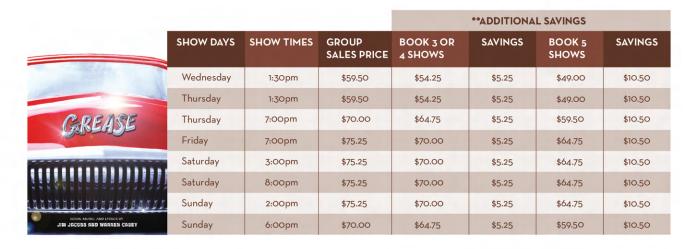

### GROUP SALES PRICING

23/24 SEASON

|                 |           |            |                      |                      | **ADDITIONA | L SAVINGS       |         |
|-----------------|-----------|------------|----------------------|----------------------|-------------|-----------------|---------|
|                 | SHOW DAYS | SHOW TIMES | GROUP<br>SALES PRICE | BOOK 3 OR<br>4 SHOWS | SAVINGS     | BOOK 5<br>SHOWS | SAVINGS |
|                 | Wednesday | 1:30pm     | \$59.50              | \$54.25              | \$5.25      | \$49.00         | \$10.50 |
|                 | Thursday  | 1:30pm     | \$59.50              | \$54.25              | \$5.25      | \$49.00         | \$10.50 |
|                 | Thursday  | 7:00pm     | \$70.00              | \$64.75              | \$5.25      | \$59.50         | \$10.50 |
| 6               | Friday    | 7:00pm     | \$75.25              | \$70.00              | \$5.25      | \$64.75         | \$10.50 |
|                 | Saturday  | 3:00pm     | \$75.25              | \$70.00              | \$5.25      | \$64.75         | \$10.50 |
|                 | Saturday  | 8:00pm     | \$75.25              | \$70.00              | \$5.25      | \$64.75         | \$10.50 |
| 11              | Sunday    | 2:00pm     | \$75.25              | \$70.00              | \$5.25      | \$64.75         | \$10.50 |
| on the winds by | Sunday    | 6:00pm     | \$70.00              | \$64.75              | \$5.25      | \$59.50         | \$10.50 |