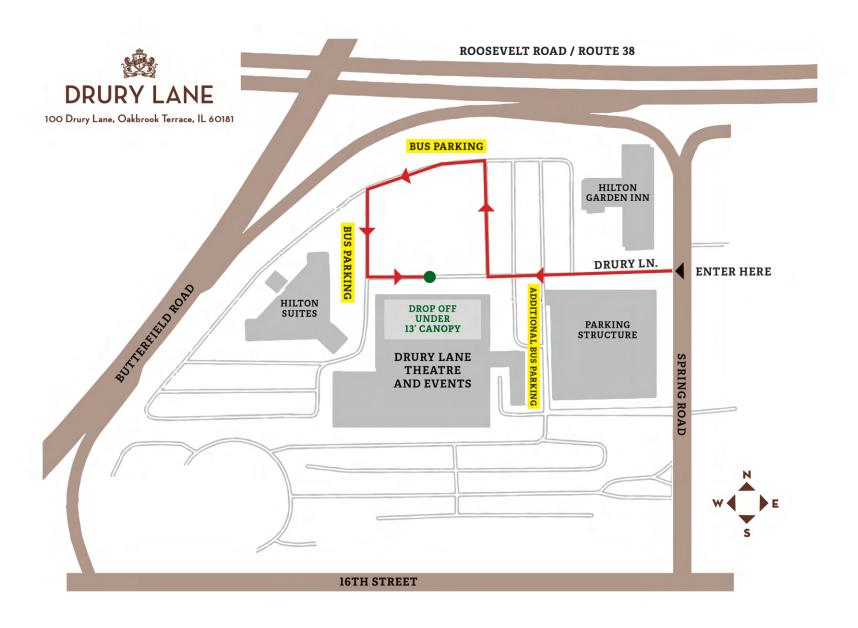

#### **BUS MAP DIRECTIONS**

- If you are traveling North on Spring Road, the bus will make a left into the parking lot. If you are turning in from the direction of Roosevelt Road, the bus will make a Right into the parking lot.
- 2. Make a right down the last aisle of parking before the Canopy.
- 3. When you get to the end of the aisle, you will take a left, take the next immediate left afterwards.
- 4. Make another left turn to pull under the canopy where the bus can pull right up so the passenger doors of the bus are facing the entrance to the building to let those passengers off.
- 5. Once you have completed unloading, please park bus in one of the designated parking locations on the map.
- 6. When you are getting ready to pick up passengers, please head towards the last aisle of parking before the canopy and follow steps 3 and 4.

If you are a school group bringing a bus, please contact the Drury Lane Group Services Department at (630) 570-7272 or via email at Groups@drurylane.com