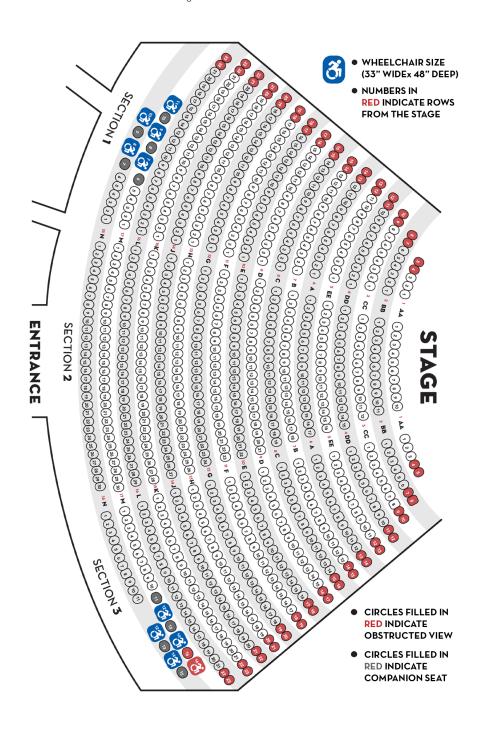

r>6pm |
| 8    | 19<br>1:30pm      | 20<br>1:30pm<br>7pm | 21<br>7pm | 3pm<br>8pm       | 23<br>2pm<br>6pm |
|      | 26<br>1:30pm      | 27<br>1:30pm<br>7pm | 28<br>7pm | 29<br>3pm<br>8pm | 30<br>2pm<br>6pm |

#### 2024/2025 SUBSCRIPTION PRICING

| _   | - PRICING - |          |  |  |  |  |
|-----|-------------|----------|--|--|--|--|
| DAY | TIME        | PRICE*   |  |  |  |  |
| WED | 1:30 pm     | \$224.00 |  |  |  |  |
| THU | 1:30 pm     | \$224.00 |  |  |  |  |
| THU | 7:00 pm     | \$234.50 |  |  |  |  |
| FRI | 7:00 pm     | \$250.25 |  |  |  |  |
| SAT | 3:00 pm     | \$250.25 |  |  |  |  |
| SAT | 8:00 pm     | \$250.25 |  |  |  |  |
| SUN | 2:00 pm     | \$250.25 |  |  |  |  |
| SUN | 6:00 pm     | \$234.50 |  |  |  |  |

<sup>\*</sup>Pricing includes all fees + Amusement Tax







100 Drury Lane, Oakbrook Terrace, IL 60181





@DruryLaneProductions

# RENEWING IS EASY!

# (630) 530-0111

\*The Box Office may have extended hours on performance days 10am - 5pm\*

# CLICK

Visit DruryLaneTheatre.com Login to your DL Account Click "Invoice" **Proceed As Prompted** 

VISIT / MAIL

Drury Lane Theatre & Events 100 Drury Lane Oakbrook Terrace, IL 60181 Box Office



SCAN TO RENEW