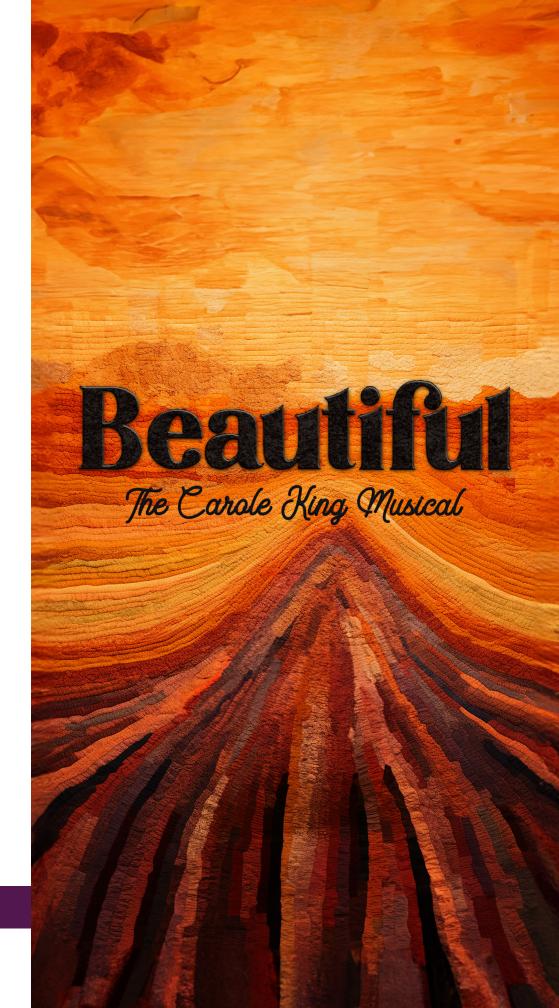

# BEAUTIFUL THE CAROLE KING MUSICAL

Witness the captivating story of Carole King's meteoric rise to stardom, from humble beginnings to her undeniable status as one of the most celebrated voices in popular music. With melodies such as "I Feel the Earth Move" and "(You Make Me Feel Like) A Natural Woman," this production weaves an emotional tapestry rich with nostalgia. Beautiful isn't just a musical, it's an immersive celebration of resilience, creativity, and the authentic spirit of a music legend.

Book by

#### **DOUGLAS MCGRATH**

Words and Music by

GERRY GOFFIN & CAROLE KING BARRY MANN & CYNTHIA WEIL

Music by Arrangement with

**SONY / ATV MUSIC PUBLISHING** 

Orchestrations, Vocal and Incidental Music Arrangements

**STEVE SIDWELL** 

Originally Produced on Broadway by

PAUL BLAKE SONY / ATV MUSIC PUBLISHING MIKE BOSNER

Beautiful is rated PG-13

**JANUARY 29 - MARCH 30, 2025** 

THEATRE FOR YOUNG AUDIENCES